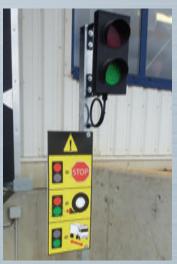

## MANUAL BLOCKING SYSTEM FOR TRUCKS - MANUAL LOCK UP BLOCKING SYSTEM

Manual blocking system

Automatic lock up enslaved to dock equipments (leveler, door,...) in option.

 Outside signalling by bi-colour LED light and inside by LED bulbs on control box panel

Warning buzzer on control box panel

Outside information sign

Very low maintenance required

Transshipment areas (loading docks) on which circulates pedestrians, handling equipment and trucks are hazardous areas where severe injuries may unexpectedly happen.

#### Manual blocking is fast and easy.

The driver uses the manoeuvre arm to slide it up to the wheel and put it down to release it. Once the blocking arm is up in front of the wheel, lock up validation can be done by push button on the control box panel or automatically, by enslaved door or dock leveler.