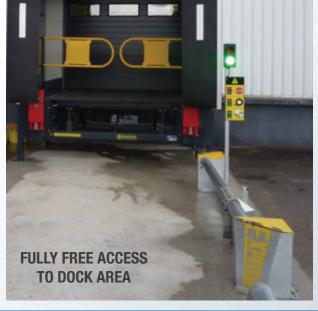

The manual blocking system patented by Expresso allows to secure the transshipment operations by blocking the truck at dock.

Once in dock location, any untimely truck departure during loading/unloading operations is impossible, excluding all risks of staff or handling equipment falling down the dock.