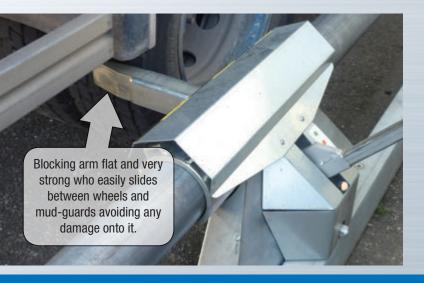

#### Manual blocking is fast and easy.

The driver uses the manoeuvre arm to slide it up to the wheel and put it down to release it. Once the blocking arm is up in front of the wheel, lock up validation can be done by push button on the control box panel or automatically, by enslaved door or dock leveler.