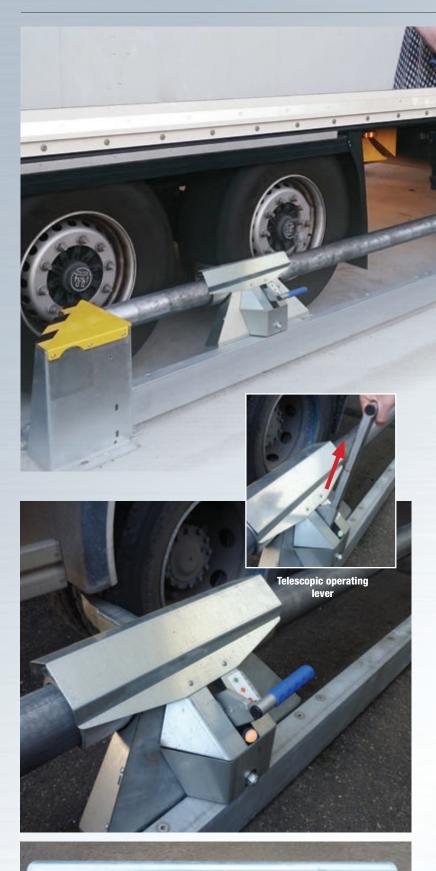

The manual blocking system patented by Expresso allows to secure the transshipment operations by blocking the truck at dock.

Once in dock location, any untimely truck departure during loading/unloading operations is impossible, excluding all risks of staff or handling equipment falling down the dock.

#### Manual blocking is fast and easy.

The driver uses the manoeuvre arm to slide it up to the wheel and put it down to release it. Once the blocking arm is up in front of the wheel, lock up validation can be done by push button on the control box panel or automatically, by enslaved door or dock leveler.