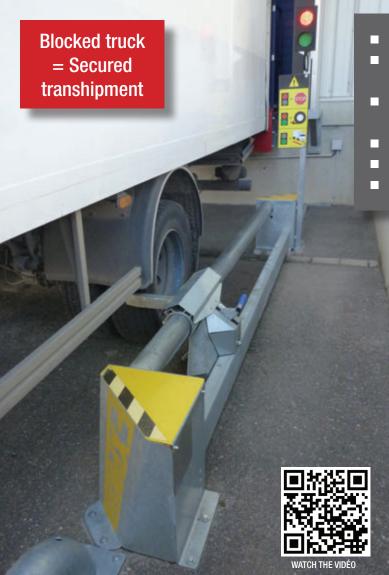

The manual blocking system patented by Expresso allows to secure the transshipment operations by blocking the truck at dock.

Once in dock location, any untimely truck departure during loading/unloading operations is impossible, excluding all risks of staff or handling equipment falling down the dock.

#### Manual blocking is fast and easy.

The driver uses the manoeuvre arm to slide it up to the wheel and put it down to release it. Once the blocking arm is up in front of the wheel, lock up validation can be done by push button on the control box panel or automatically, by enslaved door or dock leveler.