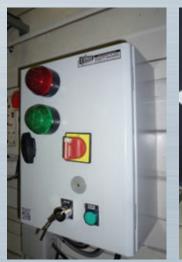

## MANUAL BLOCKING SYSTEM FOR TRUCKS - MANUAL LOCK UP BLOCKING SYSTEM

Manual blocking system

Automatic lock up enslaved to dock equipments (leveler, door,...) in option.

 Outside signalling by bi-colour LED light and inside by LED bulbs on control box panel

Warning buzzer on control box panel

Outside information sign

Very low maintenance required

Transshipment areas (loading docks) on which circulates pedestrians, handling equipment and trucks are hazardous areas where severe injuries may unexpectedly happen.

#### Manual blocking is fast and easy.

The driver uses the manoeuvre arm to slide it up to the wheel and put it down to release it. Once the blocking arm is up in front of the wheel, lock up validation can be done by push button on the control box panel or automatically, by enslaved door or dock leveler.